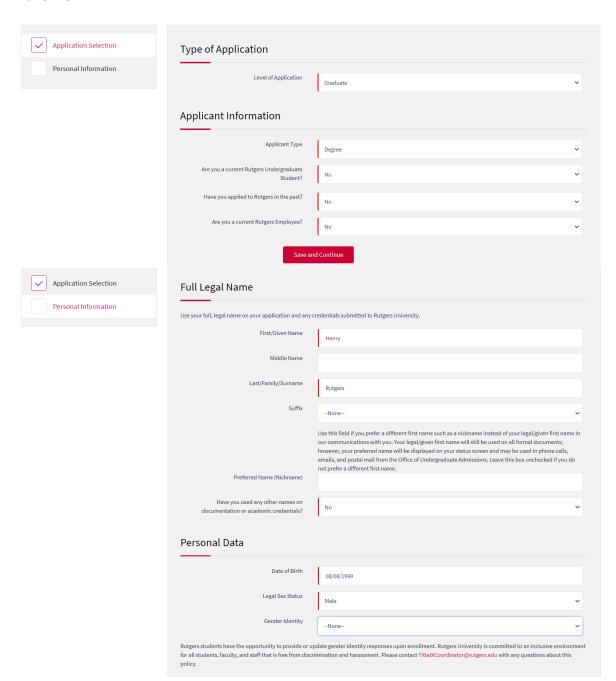

## **Graduate – International: Business and Science - Computer and Information Sciences (MBS) New Brunswick**

✓ Application Selection

Program of Study

Personal Information

Background Information

|   | Personal Statement     |
|---|------------------------|
|   | Recommendations        |
|   | Submit Application     |
|   |                        |
|   |                        |
| ~ | Application Selection  |
| ~ | Personal Information   |
| ~ | Background Information |
| ~ | Program of Study       |
| ~ | Program Details        |
| ~ | Education History      |
| ~ | Test Scores            |
| ~ | Financial Information  |
|   | Additional Information |
|   | Personal Statement     |
|   | Recommendations        |
|   | Submit Application     |
|   |                        |