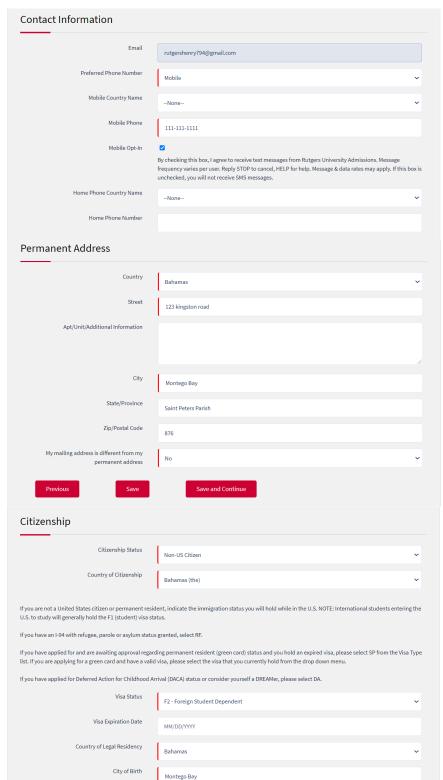

## **Graduate – International: Business and Science - Computer and Information Sciences (MBS) New Brunswick**

✓ Application Selection

Program of Study

Personal Information

Background Information

|   | Personal Statement     |
|---|------------------------|
|   | Recommendations        |
|   | Submit Application     |
|   |                        |
|   |                        |
| ~ | Application Selection  |
| ~ | Personal Information   |
| ~ | Background Information |
| ~ | Program of Study       |
| ~ | Program Details        |
| ~ | Education History      |
| ~ | Test Scores            |
| ~ | Financial Information  |
|   | Additional Information |
|   | Personal Statement     |
|   | Recommendations        |
|   | Submit Application     |
|   |                        |