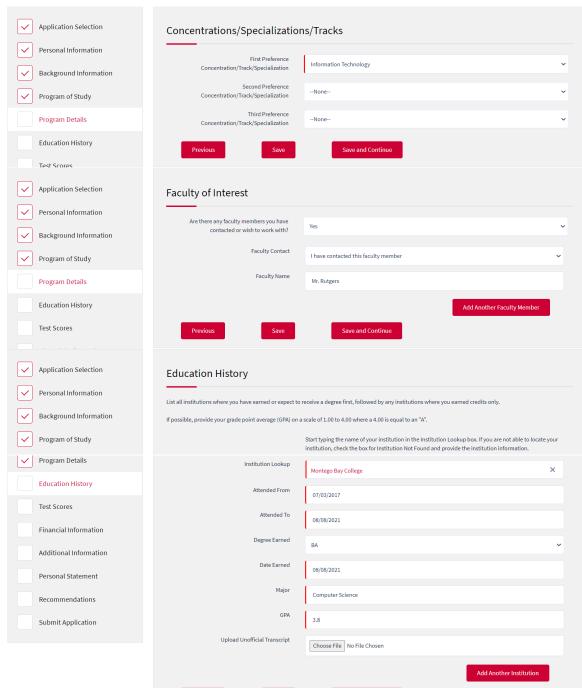

## **Graduate – International: Business and Science - Computer and Information Sciences (MBS) New Brunswick**

✓ Application Selection

Program of Study

Personal Information

Background Information

|   | Personal Statement     |
|---|------------------------|
|   | Recommendations        |
|   | Submit Application     |
|   |                        |
|   |                        |
| ~ | Application Selection  |
| ~ | Personal Information   |
| ~ | Background Information |
| ~ | Program of Study       |
| ~ | Program Details        |
| ~ | Education History      |
| ~ | Test Scores            |
| ~ | Financial Information  |
|   | Additional Information |
|   | Personal Statement     |
|   | Recommendations        |
|   | Submit Application     |
|   |                        |