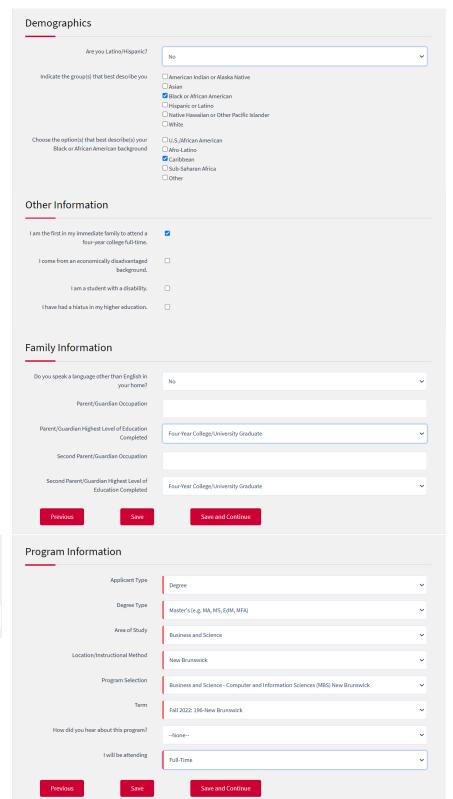

## **Graduate – International: Business and Science - Computer and Information Sciences (MBS) New Brunswick**

✓ Application Selection

Program of Study

Personal Information

Background Information

|   | Personal Statement     |
|---|------------------------|
|   | Recommendations        |
|   | Submit Application     |
|   |                        |
|   |                        |
| ~ | Application Selection  |
| ~ | Personal Information   |
| ~ | Background Information |
| ~ | Program of Study       |
| ~ | Program Details        |
| ~ | Education History      |
| ~ | Test Scores            |
| ~ | Financial Information  |
|   | Additional Information |
|   | Personal Statement     |
|   | Recommendations        |
|   | Submit Application     |
|   |                        |