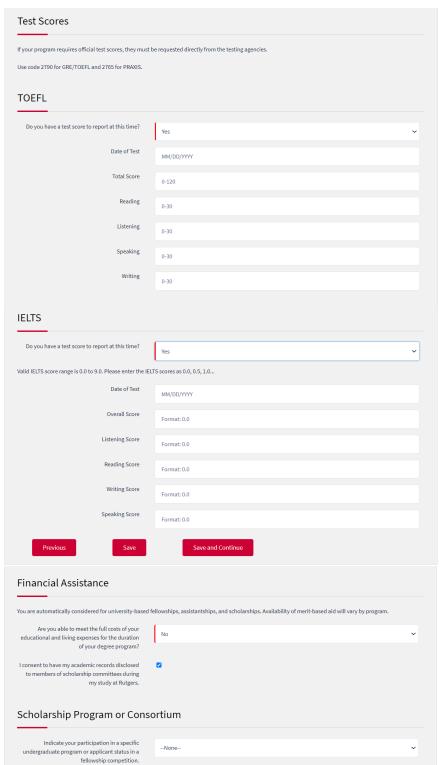

| Outside Fellowships/Financia                                                                                                                            | al Aid                           |
|---------------------------------------------------------------------------------------------------------------------------------------------------------|----------------------------------|
| List any outside fellowships and financial aid for which you have or will apply for.                                                                    |                                  |
| Previous Save  Nork Experience                                                                                                                          | Save and Continue                |
|                                                                                                                                                         |                                  |
| Do you have any previous work experience,<br>including any preclinical or volunteer experience,<br>if applicable?                                       | Yes                              |
| How many months of prior work experience do you have?                                                                                                   | 24                               |
| I will provide my work experience by:                                                                                                                   | Document Upload After Submission |
| Academic Research                                                                                                                                       |                                  |
| Do you have any previous research experience?                                                                                                           | Yes                              |
| How many months of prior, part-time (8-30 hours<br>per week) research experience do you have, other<br>than lab coursework?                             | 18                               |
| How many months of prior, full-time (more than<br>30 hours per week) research experience do you<br>have, such as a lab technician or summer<br>program? | 6                                |
| Research Topic                                                                                                                                          |                                  |
| Organization Name                                                                                                                                       |                                  |
| Supervisor First Name                                                                                                                                   |                                  |
| Supervisor Last Name                                                                                                                                    |                                  |
| Start Date                                                                                                                                              | MM/DD/YYY                        |
| End Date                                                                                                                                                | MM/DD/YYYY                       |
| Summary                                                                                                                                                 |                                  |
|                                                                                                                                                         | Add Another                      |