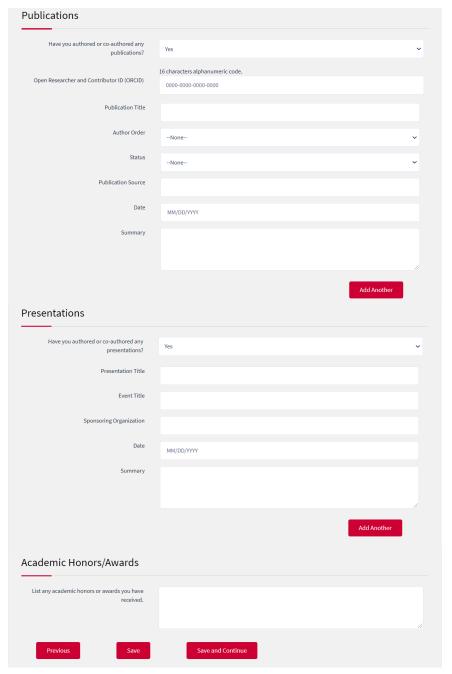

|
| Start Date                                                                                                                                              | MM/DD/YYY                        |
| End Date                                                                                                                                                | MM/DD/YYYY                       |
| Summary                                                                                                                                                 |                                  |
|                                                                                                                                                         | Add Another                      |